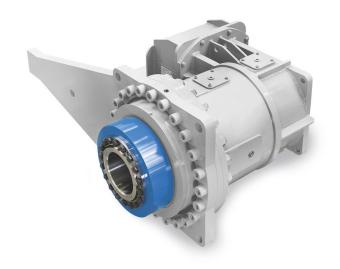

# **Apron Feeder Drives**

## Planetary and bevel helical gear units

Extreme industrial applications demand gear units that deliver a reliable performance 365 days per year. This requires gearboxes with longer bearing life, improved thermal performance and increased product lifecycle. David Brown Santasalo gear units for apron feeders deliver power, durability and reliability under extreme conditions coupled with short lead times, convenient serviceability and faster, easy-access support.

### **Key benefits:**

- Hollow shaft or flange output shaft design
- · Special torque arm design
- · Pump-fed lubrication unit
- · Complete drive package including motor flange and swing base
- Customised according to customer needs
- Low weight, compact, space-saving design
- Serviceability
- · Short lead times
- · Faster, easy access support